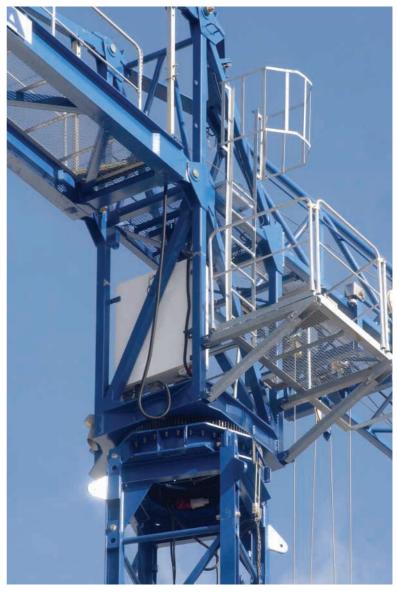

## The LC 5211 offers:

- Multiple jib compositions-increments of 2,5 m from 30 m to 52,2 m jib length.
- Interchangeability of mast sections with LC 500 and NT series.
- Easily transported 1,22 m x 1,22 m Monobloc.
- Interchangeability of jib sections with LC 1000 series.
- 3,8 m and 4,5 m folding cross bases, without knee braces, compatible with NT, LC 1000 and LC 2100 series.
- Top-climbing equipment common to NT and LC 500 series cranes.

- Maximum use of the same mechanisms and control systems as the 5 LC 5010 model, optimises fleet owner's parts control.
- Optionally the new LC 5211 model crane can be fitted with frequencycontrol systems.
- Walkways down the entire length of the jib ensure safe erection "in the air". All accesses to crane are electrostatic painted to ensure improved protection.