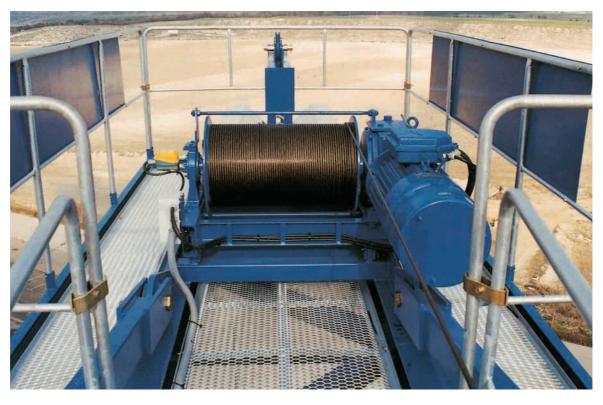

- Maximum use of the same mechanisms and control systems as the 5 LC 5010 model, optimises fleet owner's parts control.
- Optionally the new LC 5211 model crane can be fitted with frequencycontrol systems.
- Walkways down the entire length of the jib ensure safe erection "in the air". All accesses to crane are electrostatic painted to ensure improved protection.