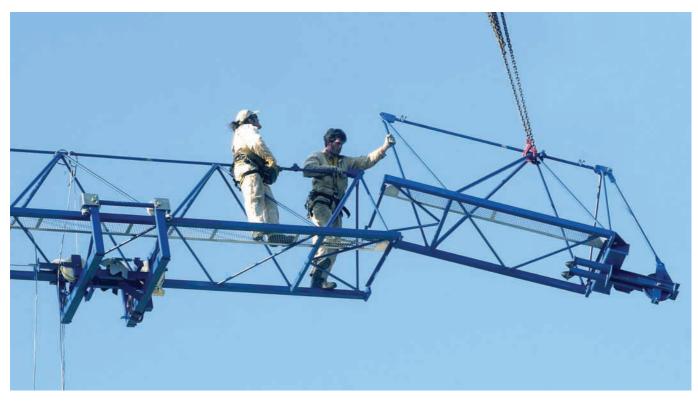

- Flat-Top concept, with no pendant lines, offers fundamental advantages:
- 1. Safety and speed of erection/dismantling.
- Less space needed at ground level for preassembly. Erection possible module by module, direct from truck to crane, using smaller assist crane.
- Less jib interference on multi-crane sites where jibs over-fly each other, due to the lack of pendant lines. Saving of mast sections as distance between jibs is less.
- 4. No fatigue on jib due to alternating stresses. Upper cord of jib always in traction and lower members in compression, thus guaranteeing longer crane life.
- Short counterjib.

- Maximum use of the same mechanisms and control systems as the 5 LC 5010 model, optimises fleet owner's parts control.
- Optionally the new LC 5211 model crane can be fitted with frequencycontrol systems.
- Walkways down the entire length of the jib ensure safe erection "in the air". All accesses to crane are electrostatic painted to ensure improved protection.