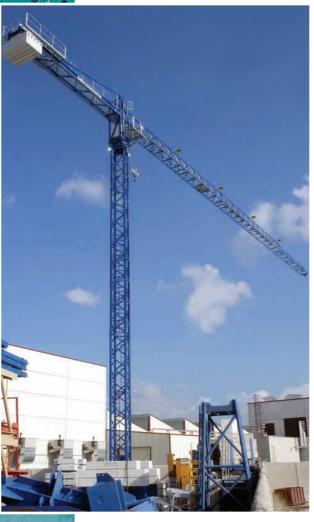

## LC 5211

**LINDEN-COMANSA** presents their new model **LC 5211**, Flat-Top crane with 52,5 m maximum radius and 1.100 kg jib end load in two part-line maximum freestanding height of 45,4 m with 1,22 m x 1,22 m Monobloc mast sections. Maximum load is 5 t in four part-line. The crane has been conceived and developed to bridge the gap between the LC 500 and LC 1000 series.

## The LC 5211 offers:

- Multiple jib compositions-increments of 2,5 m from 30 m to 52,2 m jib length.
- Interchangeability of mast sections with LC 500 and NT series.
- Easily transported 1,22 m x 1,22 m Monobloc.
- Interchangeability of jib sections with LC 1000 series.
- 3,8 m and 4,5 m folding cross bases, without knee braces, compatible with NT, LC 1000 and LC 2100 series.
- Top-climbing equipment common to NT and LC 500 series cranes.