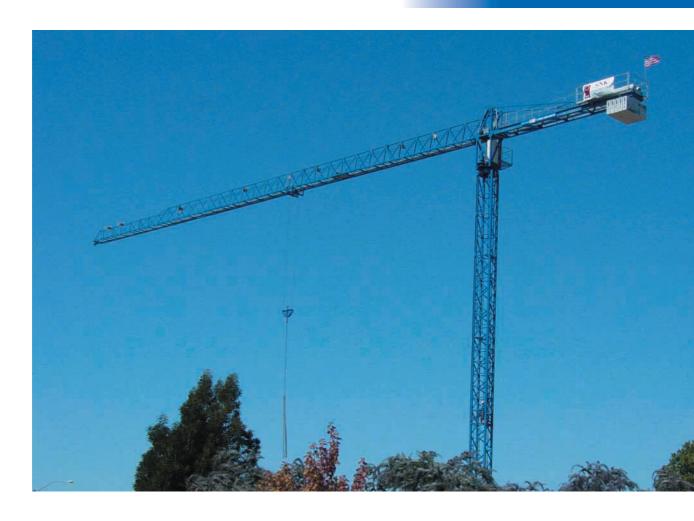

## LC 5211

**LINDEN-COMANSA** presents their new model **LC 5211**, Flat-Top crane with 52,5 m maximum radius and 1.100 kg jib end load in two part-line maximum freestanding height of 45,4 m with 1,22 m x 1,22 m Monobloc mast sections. Maximum load is 5 t in four part-line. The crane has been conceived and developed to bridge the gap between the LC 500 and LC 1000 series.

- Flat-Top concept, with no pendant lines, offers fundamental advantages:
- 1. Safety and speed of erection/dismantling.
- Less space needed at ground level for preassembly. Erection possible module by module, direct from truck to crane, using smaller assist crane.
- Less jib interference on multi-crane sites where jibs over-fly each other, due to the lack of pendant lines. Saving of mast sections as distance between jibs is less.
- 4. No fatigue on jib due to alternating stresses. Upper cord of jib always in traction and lower members in compression, thus guaranteeing longer crane life.
- Short counterjib.